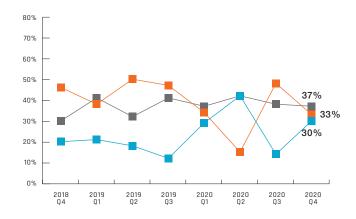

s leaders. The survey has a standard component entitled "The Economic Outlook."

This is a set of static questions asked each quarter that inform a unique Executive Confidence Index. This index is used to measure how confident executives are in Regina's overall economy across each quarter. To view previous reports, <u>click here</u>. For more information, contact: <u>Chris Bonk</u>, Communications Senior Manager, Economic Development Regina (p: 306-565-6388) or <u>Valerie Sluth</u>, CEO, Praxis Consulting (p: 306-545-3755).

### Number of people your firm employs

#### Past 12 months (actual)





#### Next 12 months (expected)



#### Sales Revenue

Past 12 months (actual)





Next 12 months (expected)



## **Profitability**

Past 12 months (actual)





#### Next 12 months (expected)