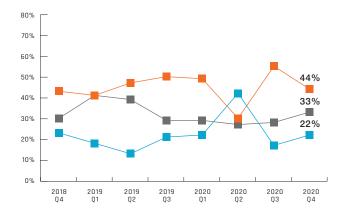

#### Sales Revenue

Past 12 months (actual)

Next 12 months (expected)

## **Profitability**

Past 12 months (actual)

#### Next 12 months (expected)