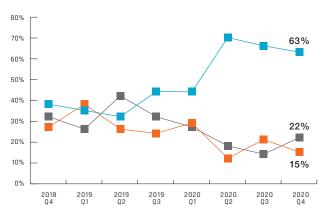

t of approximately 75 senior business leaders. The survey has a standard component entitled "The Economic Outlook."

This is a set of static questions asked each quarter that inform a unique Executive Confidence Index. This index is used to measure how confident executives are in Regina's overall economy across each quarter. To view previous reports, <u>click here</u>. For more information, contact: <u>Chris Bonk</u>, Communications Senior Manager, Economic Development Regina (p: 306-565-6388) or <u>Valerie Sluth</u>, CEO, Praxis Consulting (p: 306-545-3755).

### Number of people your firm employs

#### Past 12 months (actual)





#### Next 12 months (expected)



#### Sales Revenue

Past 12 months (actual)





Next 12 months (expected)



## **Profitability**

Past 12 months (actual)





#### Next 12 months (expected)