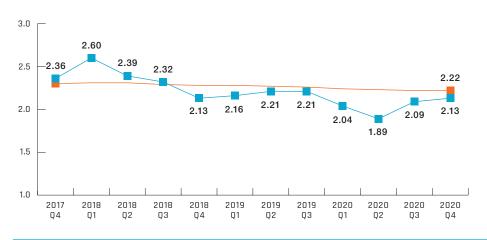

#### **Executive Confidence Index**

Confidence Index
Index Average

The RELO confidence index, based on a rating out of 3, is a composite snapshot score to help us quickly understand the future hiring intentions, investments, sales, and profitability of executive leaders across our city.