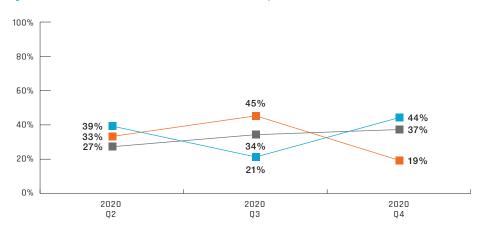

# Which of the following best describes your view about the COVID-19 pandemic?

The worst is still to come
The worst is behind us
I'm not sure

Overall, business leaders continue to express uncertainty about the effects of the pandemic. While multiple vaccines are on the horizon, the immediate effects of the second wave are taking a toll on some businesses.