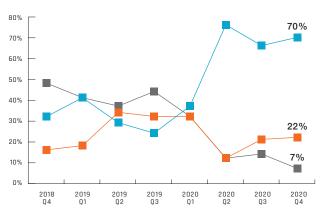

y issues facing Regina and surrounding areas. The survey is distributed to a list of approximately 75 senior business leaders. The survey has a standard component entitled "The Economic Outlook."

This is a set of static questions asked each quarter that inform a unique Executive Confidence Index. This index is used to measure how confident executives are in Regina's overall economy across each quarter. To view previous reports, <u>click here</u>. For more information, contact: <u>Chris Bonk</u>, Communications Senior Manager, Economic Development Regina (p: 306-565-6388) or <u>Valerie Sluth</u>, CEO, Praxis Consulting (p: 306-545-3755).

### Number of people your firm employs

#### Past 12 months (actual)





#### Next 12 months (expected)



#### Sales Revenue

Past 12 months (actual)





Next 12 months (expected)



## **Profitability**

Past 12 months (actual)





#### Next 12 months (expected)