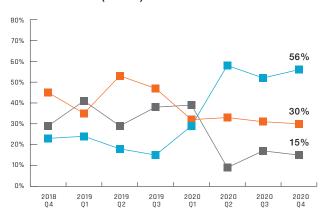

### Number of people your firm employs

#### Past 12 months (actual)

#### Next 12 months (expected)