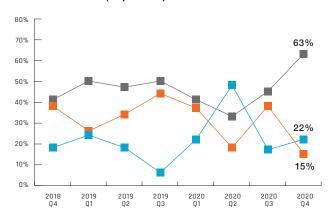

ounding areas. The survey is distributed to a list of approximately 75 senior business leaders. The survey has a standard component entitled "The Economic Outlook."

This is a set of static questions asked each quarter that inform a unique Executive Confidence Index. This index is used to measure how confident executives are in Regina's overall economy across each quarter. To view previous reports, <u>click here</u>. For more information, contact: <u>Chris Bonk</u>, Communications Senior Manager, Economic Development Regina (p: 306-565-6388) or <u>Valerie Sluth</u>, CEO, Praxis Consulting (p: 306-545-3755).

### Number of people your firm employs

#### Past 12 months (actual)





#### Next 12 months (expected)



#### Sales Revenue

Past 12 months (actual)





Next 12 months (expected)



## **Profitability**

Past 12 months (actual)





#### Next 12 months (expected)